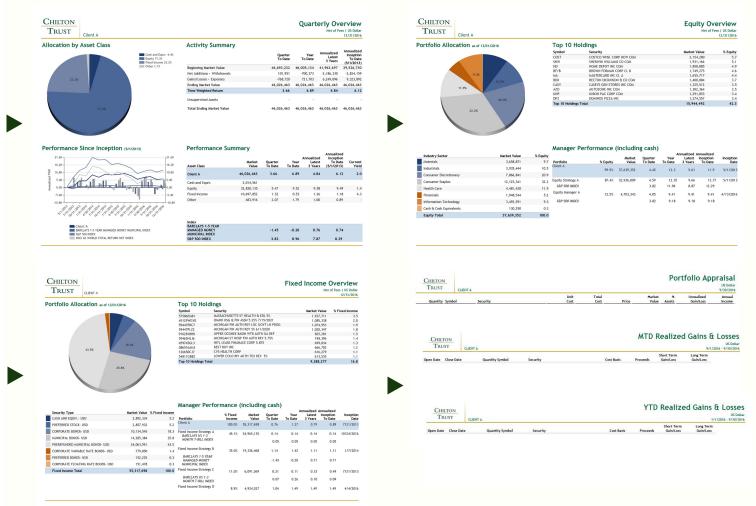

We have created enhanced performance statements that provide our clients with detailed account information in a format that we believe is clear and comprehensive. Our goal is to make it easy for clients to access their information in a way that suits their tastes and needs. We offer reporting capabilities which consolidate assets, aggregating holdings across multiple separately managed accounts into a relationship overview.

## Chilton Trust Enhanced Performance Statements

As our clients' lives become increasingly digital, we have invested in continually enhancing our online capabilities in order to provide them with ease of access to their financial information. Chilton®Connect, our web-based client interface platform, further supports our desire to offer full transparency. Among other things, Chilton®Connect provides clients with the functionality to view and download specific reports and information that we believe are useful and important, such as transactions and holdings information. We understand the importance of being able to access real-time information about our clients' portfolios, and have launched a corresponding Chilton®Connect App that is available for download on both Android and Apple phones.