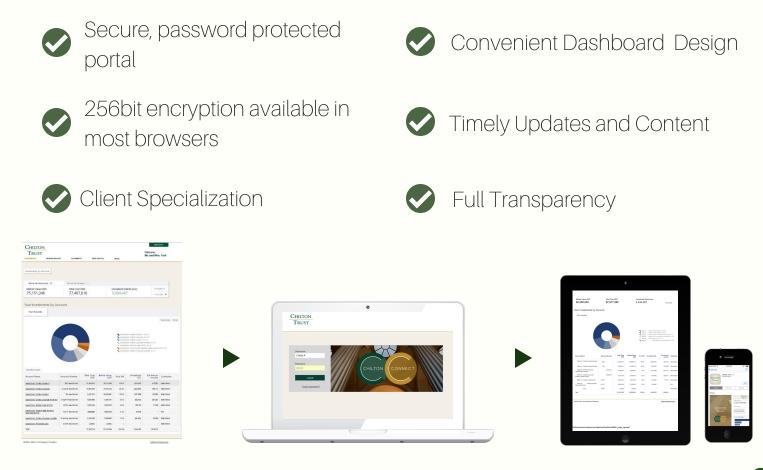

## Chilton Trust Enhanced Performance Statements

As our clients' lives become increasingly digital, we have invested in continually enhancing our online capabilities in order to provide them with ease of access to their financial information. Chilton®Connect, our web-based client interface platform, further supports our desire to offer full transparency. Among other things, Chilton®Connect provides clients with the functionality to view and download specific reports and information that we believe are useful and important, such as transactions and holdings information. We understand the importance of being able to access real-time information about our clients' portfolios, and have launched a corresponding Chilton®Connect App that is available for download on both Android and Apple phones.